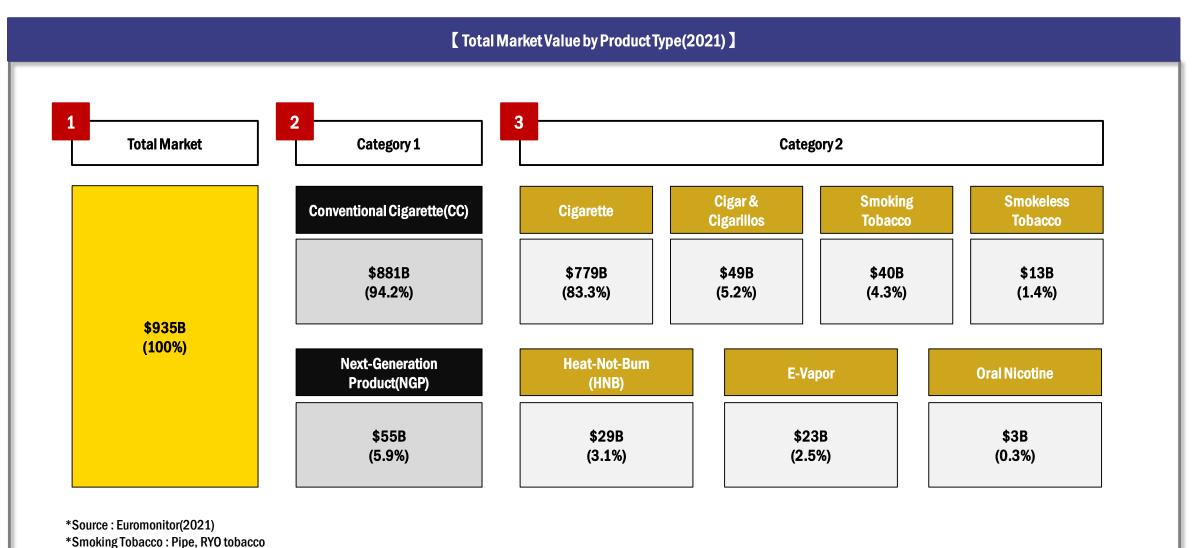

#### Global Smoking Population 1.3B(17%) / Annual Global Market Value \$965B(USD)