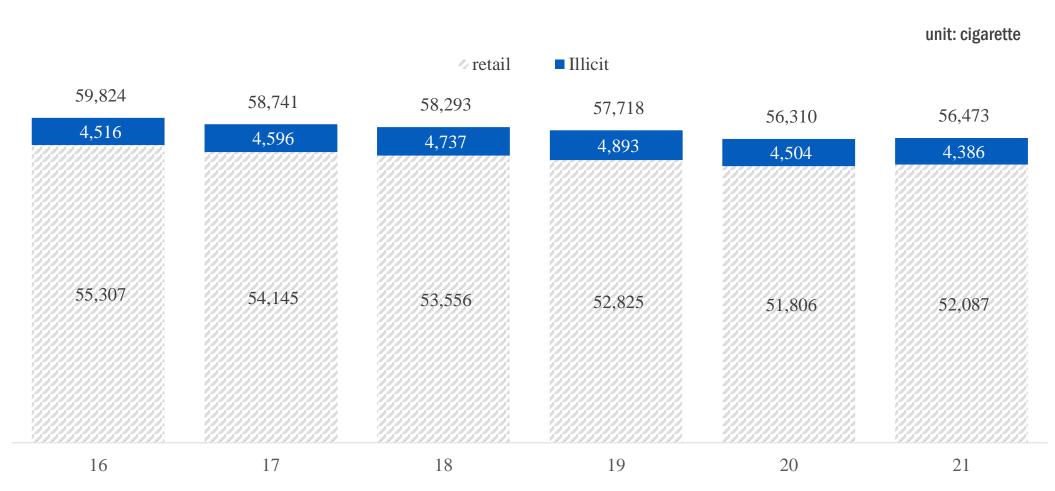

# The total market size is about 5.6 trillion cigarettes (declining trend after e-cigarettes)