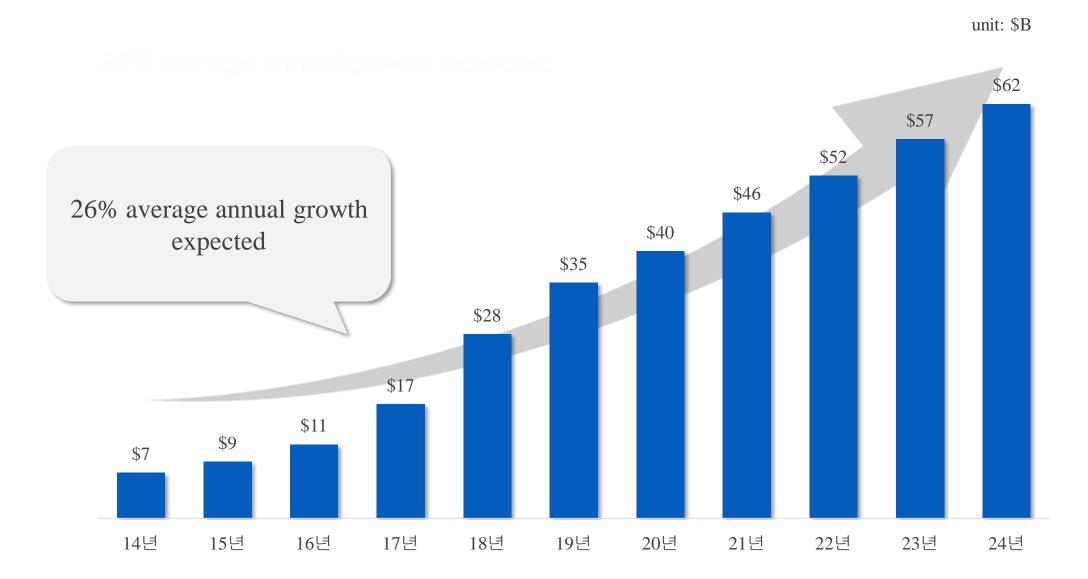

## Market Trend - Market Share Trend by Manufacturer

KT&G has about 3% of total market in Global cigarette market