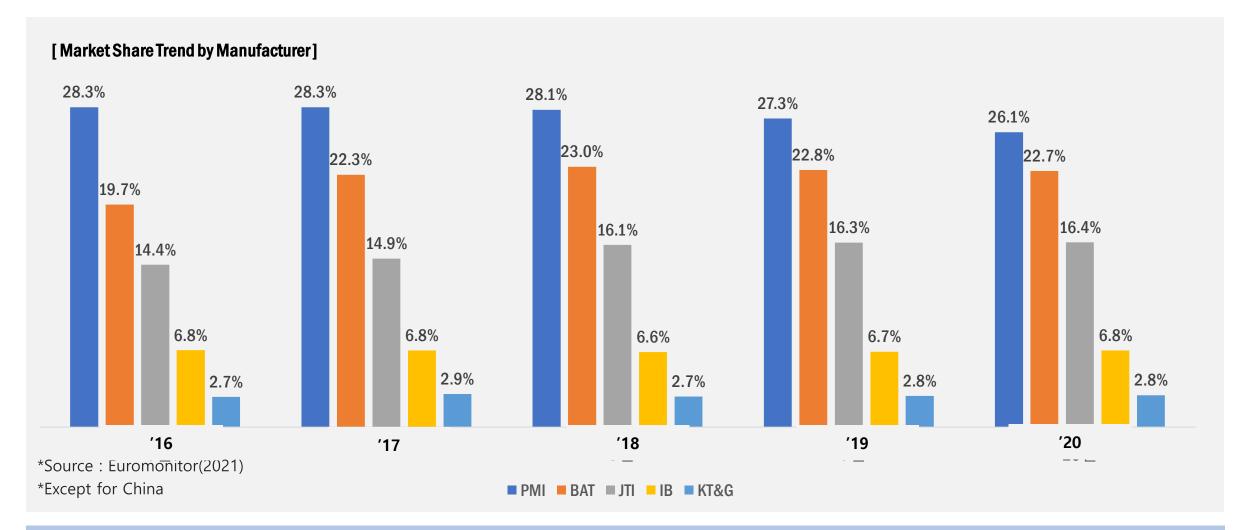

## Market Trend - Market Share Trend by Manufacturer

KT&G has about 3% of total market in Global cigarette market